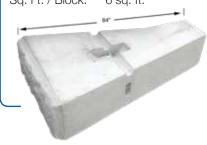

#### 84" Boulder

Dimensions: 48" x 18" x 84" Weight: 3990 lbs. Sq. Ft. / Block: 6 sq. ft.

There are multiple options to consider when you're ready cap the top course of a wall. Our Cap Boulder provides a full face including a 8" top void for rock, sod, or fill. It's patented design contains a front lip to prevent material spill-over. The Corner Cap works together with the Cap Boulder to incorporate 90° designs. The 6" Cap adds a solid finishing touch when your project requires a full cap.