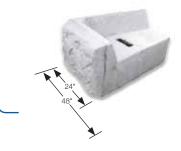

#### **Left Cap Corner**

Dimensions: 48" or 24" x 18" x 28" Weight: 950 - 660 lbs.

Sq. Ft. / Block: 3 - 6 sq. ft.

#### **Right Cap Corner**

Dimensions: 48" or 24" x 18" x 28"

950 - 660 lbs. Weight: Sq. Ft. / Block: 3 - 6 sq. ft.