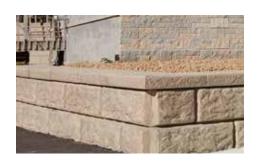

#### 84" Boulder

Dimensions: 48" x 18" x 84" Weight: 3990 lbs. Sq. Ft. / Block: 6 sq. ft.

There are multiple options to consider when you're ready cap the top course of a wall. Our Cap Boulder provides a full face including a 8" top void for rock, sod, or fill. It's patented design contains a front lip to prevent material spill-over. The Corner Cap works together with the Cap Boulder to incorporate 90° designs. The 6" Cap adds a solid finishing touch when your project requires a full cap.

#### 18" Cap Boulder

Dimensions: 48" x 18" x 28 or 38" Weight: 1260 - 1660 lbs.

Sq. Ft. / Block: 6 sq. ft.

#### 6" Cap

6" x 40" x 34" Dimensions: 740 lbs. Weight: Sq. Ft. / Block: 1.7 sq. ft.