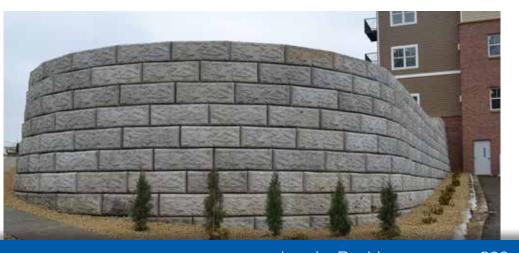

### **Block Options**

The LondonBoulder BIG Block system is fully engineered and designed to last. With multitude sizes, all blocks are designed to fit together seamlessly. You are able to build any wall anywhere with this feature.