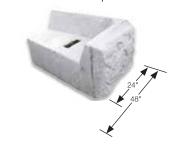

#### 90 Degree Return

48" x 18" x 24" Dimensions: 1600 lbs. Weight:

Sq. Ft. / Block: 9 sq. ft.