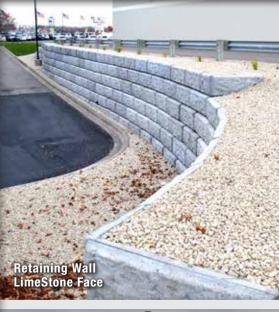

# PRODUCT GUIDE









### **Block Options**

The LondonBoulder BIG Block system is fully engineered and designed to last. With multitude sizes, all blocks are designed to fit together seamlessly. You are able to build any wall anywhere with this feature.



#### 42" Boulder

Dimensions: 48" x 18" x 38" or 42" Weight: 2060 - 2160 lbs. Sq. Ft. / Block: 6 sq. ft.



#### 52" Boulder

Dimensions: 48" x 18" x 52" Weight: 2720 lbs. Sq. Ft. / Block: 6 sq. ft.



#### 28" Boulder

Dimensions: 48" x 18" x 28"
Weight: 1390 lbs.
Sq. Ft. / Block: 6 sq. ft.



#### 60" Boulder

Dimensions: 48" x 18" x 60"
Weight: 3150 lbs.
Sq. Ft. / Block: 6 sq. ft.



#### 28" Boulder Core

Dimensions: 48" x 18" x 28" Weight: 1290 lbs. Sq. Ft. / Block: 6 sq. ft.



#### 72" Boulder

Dimensions: 48" x 18" x 72" Weight: 3570 lbs. Sq. F