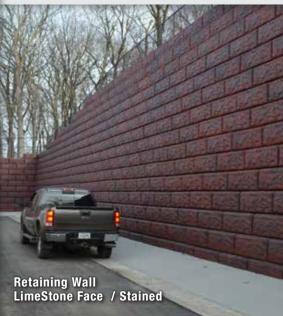

# PRODUCT GUIDE









### **Block Options**

The LondonBoulder BIG Block system is fully engineered and designed to last. With multitude sizes, all blocks are designed to fit together seamlessly. You are able to build any wall anywhere with this feature.



#### 42" Boulder

Dimensions: 48" x 18" x 38" or 42" Weight: 2060 - 2160 lbs. Sq. Ft. / Block: 6 sq. ft.



#### 52" Boulder

Dimensions: 48" x 18" x 52" Weight: 2720 lbs. Sq. Ft. / Block: 6 sq. ft.



#### 28" Boulder

Dimensions: 48" x 18" x 28"
Weight: 1390 lbs.
Sq. Ft. / Block: 6 sq. ft.



#### 60" Boulder

Dimensions: 48" x 18" x 60"
Weight: 3150 lbs.
Sq. Ft. / Block: 6 sq. ft.



#### 28" Boulder Core

Dimensions: 48" x 18" x 28" Weight: 1290 lbs. Sq. Ft. / Block: 6 sq. ft.



#### 72" Boulder

Dimensions: 48" x 18" x 72" Weight: 3570 lbs. Sq. Ft. /