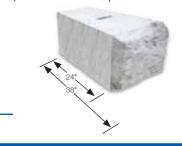

#### 1/2 Boulder

24" x 18" x 28" or 38" Dimensions: Weight: 1050 lbs.

Sq. Ft. / Block: 3 sq. ft.