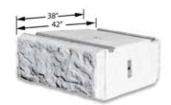

#### 42" Boulder

Dimensions: 48" x 18" x 38" or 42" Weight: 2060 - 2160 lbs. Sq. Ft. / Block: 6 sq. ft.