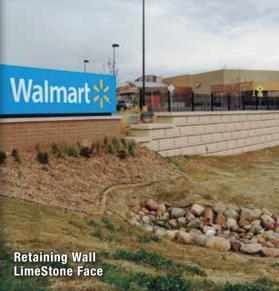

# PRODUCT GUIDE









### **Block Options**

The LondonBoulder BIG Block system is fully engineered and designed to last. With multitude sizes, all blocks are designed to fit together seamlessly. You are able to build any wall anywhere with this feature.



#### 42" Boulder

Dimensions: 48" x 18" x 38" or 42" Weight: 2060 - 2160 lbs. Sq. Ft. / Block: 6 sq. ft.



#### 52" Boulder

Dimensions: 48" x 18" x 52" Weight: 2720 lbs. Sq. Ft. / Block: 6 sq. ft.



#### 28" Boulder

Dimensions: 48" x 18" x 28"
Weight: 1390 lbs.
Sq. Ft. / Block: 6 sq. ft.



#### 60" Boulder

Dimensions: 48" x 18" x 60"
Weight: 3150 lbs.
Sq. Ft. / Block: 6 sq. ft.



#### 28" Boulder Core

Dimensions: 48" x 18" x 28" Weight: 1290 lbs. Sq. Ft. / Block: 6 sq. ft.



#### 72" Boulder

Dimensions: 48" x 18" x 72" Weight: 3570 lbs. Sq. Ft.