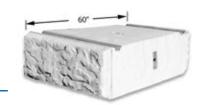

#### 60" Boulder

Dimensions: 48" x 18" x 60"
Weight: 3150 lbs.
Sq. Ft. / Block: 6 sq. ft.