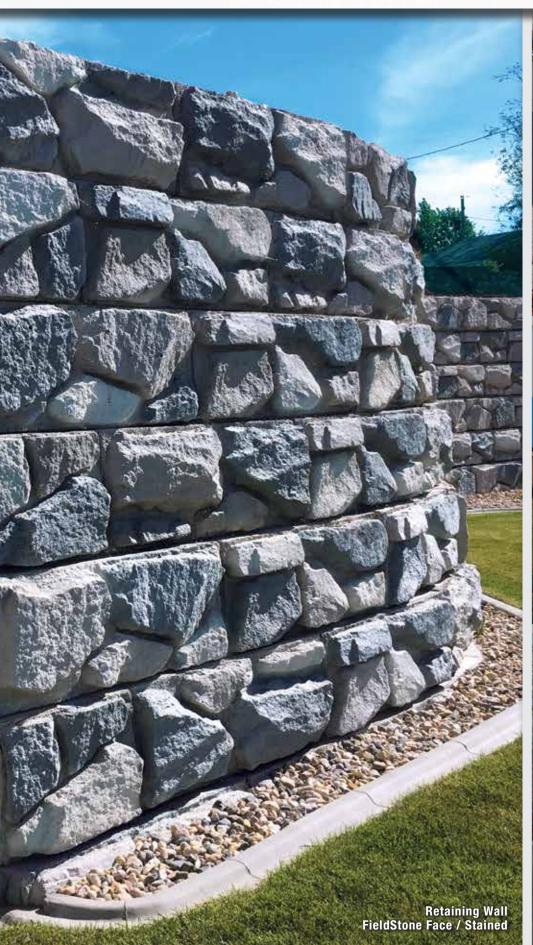

# PRODUCT GUIDE









### **Block Options**

The LondonBoulder BIG Block system is fully engineered and designed to last. With multitude sizes, all blocks are designed to fit together seamlessly. You are able to build any wall anywhere with this feature.



#### 42" Boulder

Dimensions: 48" x 18" x 38" or 42" Weight: 2060 - 2160 lbs. Sq. Ft. / Block: 6 sq. ft.



#### 52" Boulder

Dimensions: 48" x 18" x 52" Weight: 2720 lbs. Sq. Ft. / Block: 6 sq. ft.



#### 28" Boulder

Dimensions: 48" x 18" x 28"
Weight: 1390 lbs.
Sq. Ft. / Block: 6 sq. ft.



#### 60" Boulder

Dimensions: 48" x 18" x 60"
Weight: 3150 lbs.
Sq. Ft. / Block: 6 sq. ft.



#### 28" Boulder Core

Dimensions: 48" x 18" x 28" Weight: 1290 lbs. Sq. Ft. / Block: 6 sq. ft.



#### 72" Boulder

Dimensions: 48" x 18" x 72" Weight: 3570 lbs. Sq.