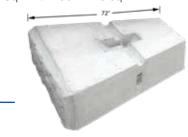

#### 72" Boulder

Dimensions: 48" x 18" x 72" Weight: 3570 lbs. Sq. Ft. / Block: 6 sq. ft.