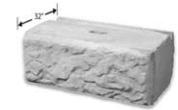

#### 42" Boulder

Dimensions: 48" x 18" x 38" or 42" Weight: 2060 - 2160 lbs. Sq. Ft. / Block: 6 sq. ft.