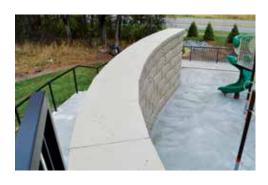

The LondonBoulder family includes several accessory blocks for specialty configurations. While the 1/2 Block provides flexibility to offset courses, our 90° return boulders are designed to effortlessly create corners. When your design calls for a freestanding wall, we have you covered. The LB28 two sided blocks provide flexibility to create straight or curved free standing walls up to 12' in height.