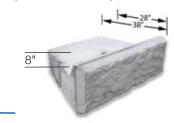

#### 84" Boulder

Dimensions: 48" x 18" x 84" Weight: 3990 lbs. Sq. Ft. / Block: 6 sq. ft.

There are multiple options to consider when you're ready cap the top course of a wall. Our Cap Boulder provides a full face including a 8" top void for rock, sod, or fill. It's patented design contains a front lip to prevent material spill-over. The Corner Cap works together with the Cap Boulder to incorporate 90° designs. The 6" Cap adds a solid finishing touch when your project requires a full cap.

#### 18" Cap Boulder

Dimensions: 48" x 18" x 28 or 38" Weight: 1260 - 1660 lbs.

Sq. Ft. / Block: 6 sq. ft.