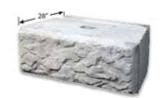

#### 18" Cap Boulder

Dimensions: 48" x 18" x 28 or 38" Weight: 1260 - 1660 lbs.

Sq. Ft. / Block: 6 sq. ft.