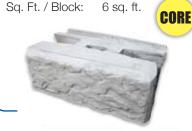

#### 28" Boulder

Dimensions: 48" x 18" x 28"
Weight: 1390 lbs.
Sq. Ft. / Block: 6 sq. ft.

#### 60" Boulder

Dimensions: 48" x 18" x 60"
Weight: 3150 lbs.
Sq. Ft. / Block: 6 sq. ft.

#### 72" Boulder

Dimensions: 48" x 18" x 72" Weight: 3570 lbs. Sq. Ft. / Block: 6 sq. ft.