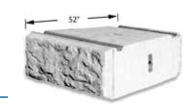

#### 52" Boulder

Dimensions: 48" x 18" x 52" Weight: 2720 lbs. Sq. Ft. / Block: 6 sq. ft.